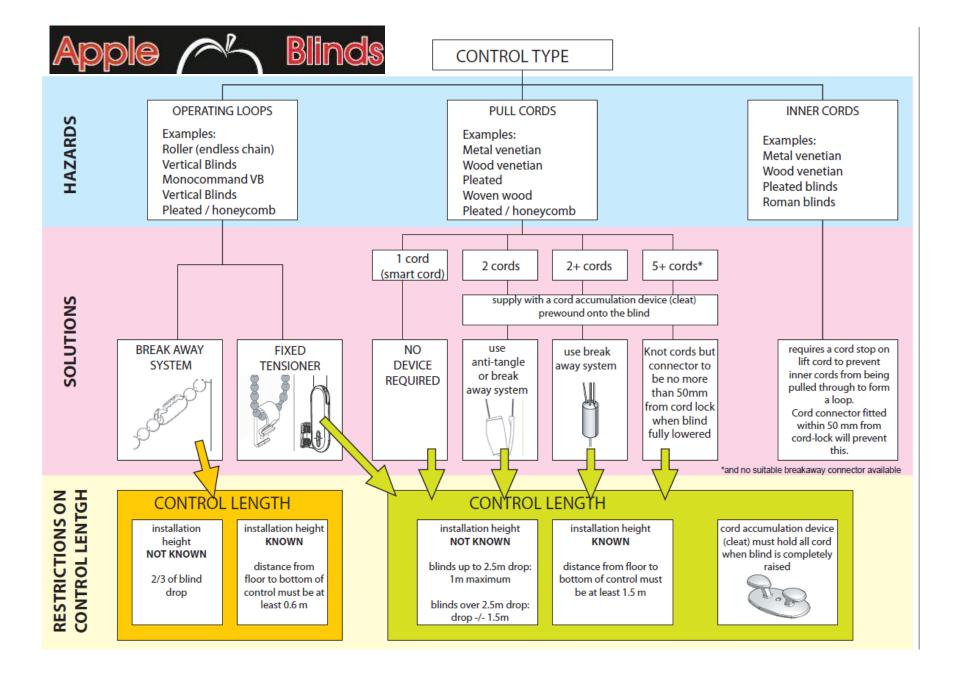

#### The principle changes are

- 1. That a fixed loop or cord must be fitted with a cord tidy, fitted at a minimum of 1.5m from the floor.
- 2. Breakaway connectors are acceptable as long as they are 0.6m from the floor.
- 3. Cords (eg Venetian) must have breakaway connectors (to prevent fixed loops). Cords will also need a cleat to secure the cord tail, and again be a min1.5m from the ground.
- 4. For these reasons a fixing height must be stated with every blind measurement with the preferred operation type if applicable (e.g. Fixed loop/Breakaway). If fixing height not specified the chain length will be limited to 750mm. Our computer system is presently being upgraded to apply these changes.
- 5. Mandatory warning labels, stickers, instructions, safety devices etc will now accompany every blind. Warning tags must be left on every blind <u>and</u> on the safety devices.
- 6. It is not possible for a customer to decline a safety device, it <u>MUST</u> be fitted. It is therefore imperative that sales personnel inform customer of child safety issues and any safety devices that must be fitted.
- 7. Vertical chain length will be an issue and we recommend the wand option. Verticals with cord & chain will now be supplied with a white plastic endless loop as standard with a double cord connector.
- 8. This legislation is not applicable where a blind is 'Intended to be installed in a premises where children 0-14months are **NOT** likely to have access or be present' eg in offices, factories etc. In this case the surveyor must conduct their own risk assessment and satisfy themselves that the location does not cause a risk to children. If instructed in this case we can supply longer controls etc.

#### Child Safety Systems

Safety Device

February 2014 (rev 1) Warning Information

|             |                     | Cord/Chain Length    | Cord/Chain Length    | Cord/Chain Length      | Cord/Chain Tidy | Double Cord/Chain Tidy | Breakaway Chain Connectors | Breakaway Cord Connector | Cord Cleat | General Warning Tag on Produ | Warning Tag on Safety Device | Warning Label on Packaging | Fitting Instructions | Manufacturers ID on Product | Point of sale Safety Info leaflet |
|-------------|---------------------|----------------------|----------------------|------------------------|-----------------|------------------------|----------------------------|--------------------------|------------|------------------------------|------------------------------|----------------------------|----------------------|-----------------------------|-----------------------------------|
| Roller      | Spring              | pull less than 220mm | pull less than 220mm | pull less than 220mm   | Child Safe      |                        |                            |                          | n/a        | n/a                          | n/a                          | n/a                        | n/a                  | n/a                         |                                   |
|             | Fixed Loop          | 750mm                | Drop minus 1.5m*     | Floor to Chain > 1.5m* | √               |                        |                            |                          |            | √                            | √                            | √                          | ~                    | √                           |                                   |
|             | Breakaway Connector | 2/3 Drop*            | 2/3 Drop*            | Floor to Chain>0.6m*   |                 |                        | √                          |                          |            | √                            | √                            | √                          | ~                    | √                           |                                   |
|             | Perfect Fit         | n/a                  | n/a                  | n/a                    | Child Safe      |                        |                            |                          | n/a        | n/a                          | n/a                          | n/a                        | n/a                  | n/a                         |                                   |
|             | Motorised           | n/a                  | n/a                  | n/a                    | Child Safe      |                        |                            |                          | n/a        | n/a                          | n/a                          | n/a                        | n/a                  | n/a                         |                                   |
| Vertical    | Wand                | n/a                  | n/a                  | n/a                    |                 | 0                      | child Sa                   | fe                       |            | n/a                          | n/a                          | n/a                        | n/a                  | n/a                         | n/a                               |
|             | Cord & Chain        | 750mm                | Drop minus 1.5m*     | Floor to chain > 1.5m* |                 | √                      |                            |                          |            | √                            | √                            | √                          | 1                    | √                           |                                   |
|             | Motorised           | n/a                  | n/a                  | n/a                    |                 | (                      | hild Sa                    | fe                       |            | n/a                          | n/a                          | n/a                        | n/a                  | n/a                         | n/a                               |
| Roman       | Fixed Loop          | 750mm                | Drop minus 1.5m*     | Floor to chain > 1.5m* | √               |                        |                            |                          |            | √                            | √                            | √                          | 1                    | √                           |                                   |
|             | Motorised           | n/a                  | n/a                  | n/a                    |                 | 0                      | child Sa                   | fe                       |            | n/a                          | n/a                          | n/a                        | n/a                  | n/a                         | n/a                               |
| Panel       | Wand                | n/a                  | n/a                  | n/a                    |                 | (                      | hild Sa                    | fe                       |            | n/a                          | n/a                          | n/a                        | n/a                  | n/a                         | n/a                               |
|             | Cord Control        | 750mm                | Drop minus 1.5m*     | Floor to chain > 1.5m* | √               |                        |                            |                          |            | √                            | √                            | √                          | 1                    | √                           |                                   |
| Pleated     | Perfect Fit         | n/a                  | n/a                  | n/a                    | Child Safe      |                        |                            |                          | n/a        | n/a                          | n/a                          | n/a                        | n/a                  | n/a                         |                                   |
|             | Skylight            | n/a                  | n/a                  | n/a                    |                 | 0                      | child Sa                   | fe .                     |            | n/a                          | n/a                          | n/a                        | n/a                  | n/a                         | n/a                               |
|             | Freehanging         | 750mm                | Drop minus 1.5m*     | Floor to Cord > 1.5m*  |                 |                        |                            | √                        | √x2        | ٧                            | ٧                            | ٧                          | ٧                    | √                           |                                   |
|             | Type 2 (Tensioned)  | n/a                  | n/a                  | n/a                    | Child Safe      |                        |                            |                          | n/a        | n/a                          | n/a                          | n/a                        | n/a                  | n/a                         |                                   |
|             | Motorised           | n/a                  | n/a                  | n/a                    | Child Safe      |                        |                            | n/a                      | n/a        | n/a                          | n/a                          | n/a                        | n/a                  |                             |                                   |
| Woodweave** | Roman freehanging   | 750mm                | Drop minus 1.5m*     | Floor to Cord > 1.5m*  |                 |                        |                            | 1                        | √x2        | √                            | √                            | √                          | 1                    | √                           |                                   |
|             | Skylight            | n/a                  | n/a                  | n/a                    |                 |                        | hild Sa                    | fe                       |            | n/a                          | n/a                          | n/a                        | n/a                  | n/a                         | n/a                               |
| Vision      | Tensioned           | 750mm                | Drop minus 1.5m*     | Floor to chain > 1.5m* | √               |                        |                            |                          |            | √                            | √                            | √                          | 1                    | √                           |                                   |
|             | Breakaway           | not available        | not available        | Floor to Chain>0.6m*   |                 |                        | √                          |                          |            | √                            | √                            | √                          | 1                    | √                           |                                   |
|             | Motorised           | n/a                  | n/a                  | n/a                    | Child Safe      |                        |                            | n/a                      | n/a        | n/a                          | n/a                          | n/a                        | n/a                  |                             |                                   |
| Venetian    | Perfect Fit         | n/a                  | n/a                  | n/a                    |                 | Child Safe             |                            |                          | n/a        | n/a                          | n/a                          | n/a                        | n/a                  | n/a                         |                                   |
|             | Wood                | 750mm                | Drop minus 1.5m*     | Floor to chain > 1.5m* |                 |                        |                            | √                        | √x3        | 1                            | 1                            | 1                          | 1                    | √                           |                                   |
|             | Aluminium           | 750mm                | Drop minus 1.5m*     | Floor to chain > 1.5m* |                 |                        |                            | 1                        | x2/x3      | 1                            | 1                            | 1                          | 1                    | √                           |                                   |
|             | Motorised           | n/a                  | n/a                  | n/a                    | Child Safe      |                        |                            |                          |            | n/a                          | n/a                          | n/a                        | n/a                  | n/a                         | n/a                               |