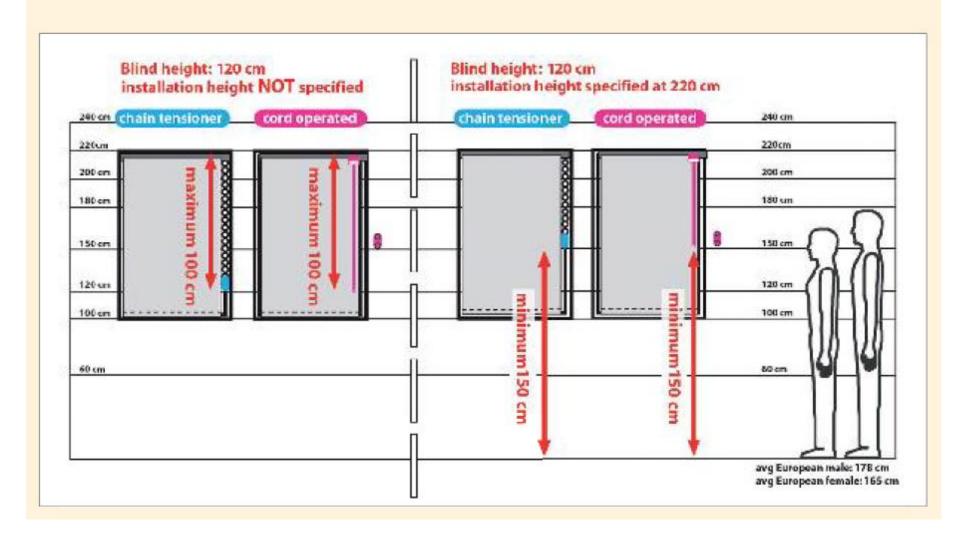

The picture below illustrates the difference between an order without installation height specified and with installation height specified.

Fixing Height Unknown

Drop greater than 2.5 m

Drop less than 2.5m